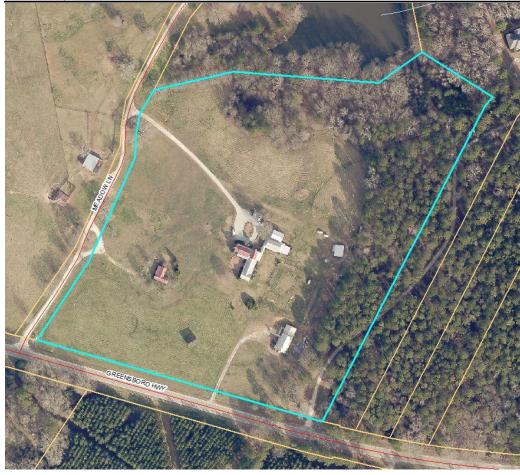

# Planning Commission New Business

<u>6.</u> Ellis & Crystal Johnson are requesting conditional use approval to allow a church on 19.79 acres located at 1051 Meadow Lane (Tax Parcel 042-003G).