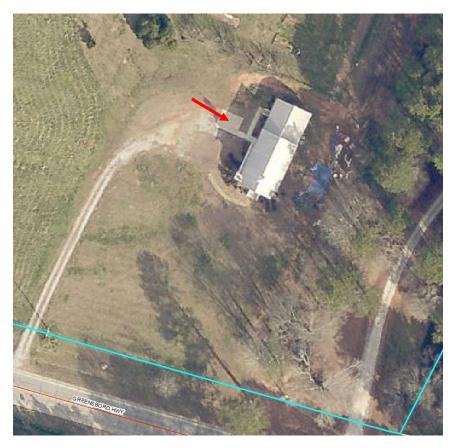

# Planning Commission New Business

<u>6.</u> Ellis & Crystal Johnson are requesting conditional use approval to allow a church on 19.79 acres located at 1051 Meadow Lane (Tax Parcel 042-003G).