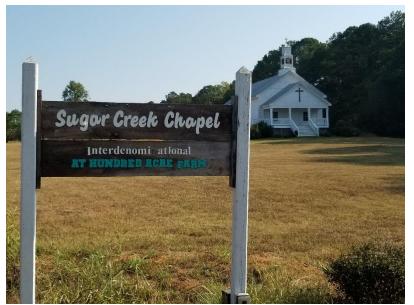

# Planning Commission New Business

<u>6.</u> Ellis & Crystal Johnson are requesting conditional use approval to allow a church on 19.79 acres located at 1051 Meadow Lane (Tax Parcel 042-003G).