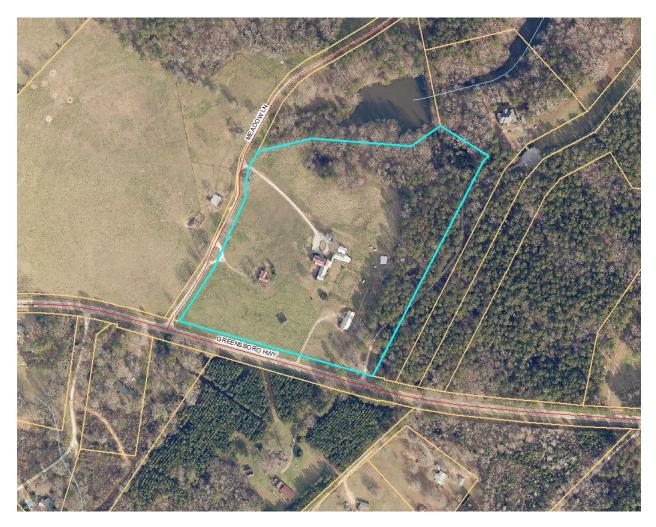

# Planning Commission New Business

<u>6.</u> Ellis & Crystal Johnson are requesting conditional use approval to allow a church on 19.79 acres located at 1051 Meadow Lane (Tax Parcel 042-003G).