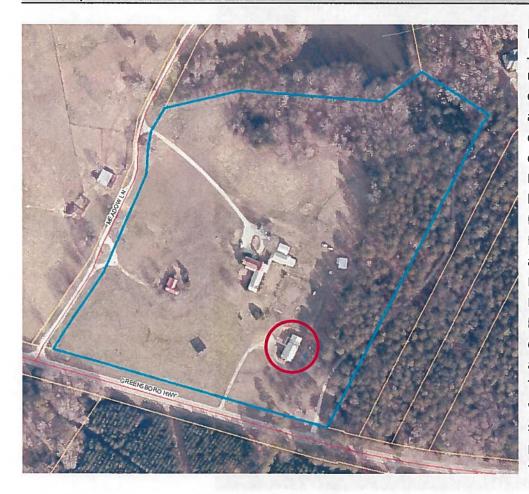

# Planning Commission New Business

<u>6.</u> Ellis & Crystal Johnson are requesting conditional use approval to allow a church on 19.79 acres located at 1051 Meadow Lane (Tax Parcel 042-003G).