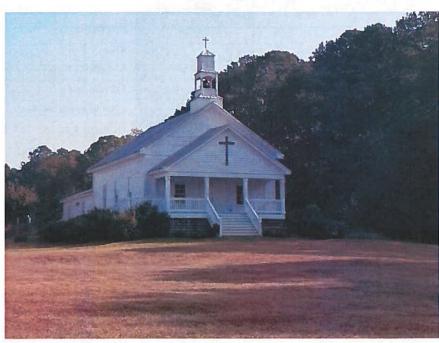

# Planning Commission New Business

<u>6.</u> Ellis & Crystal Johnson are requesting conditional use approval to allow a church on 19.79 acres located at 1051 Meadow Lane (Tax Parcel 042-003G).