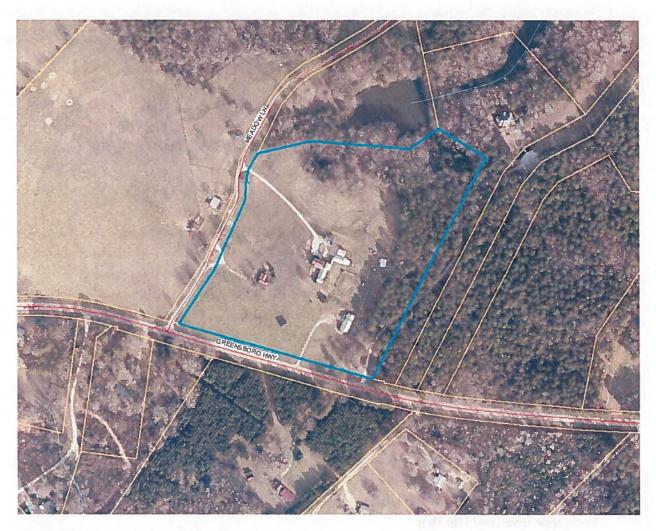

# Planning Commission New Business

<u>6.</u> Ellis & Crystal Johnson are requesting conditional use approval to allow a church on 19.79 acres located at 1051 Meadow Lane (Tax Parcel 042-003G).