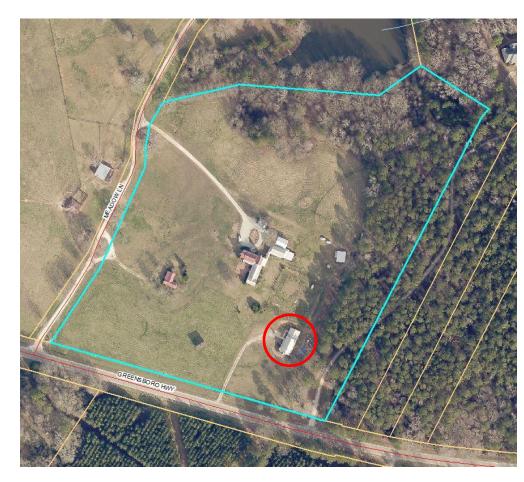

# Planning Commission New Business

<u>6.</u> Ellis & Crystal Johnson are requesting conditional use approval to allow a church on 19.79 acres located at 1051 Meadow Lane (Tax Parcel 042-003G).