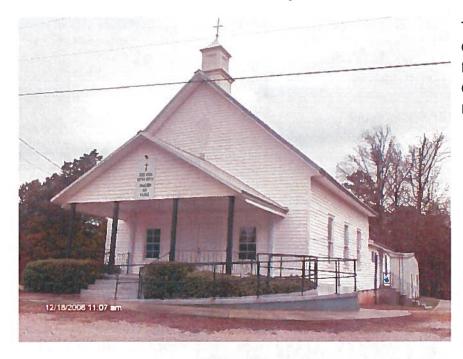

# Planning Commission New Business

<u>6.</u> Ellis & Crystal Johnson are requesting conditional use approval to allow a church on 19.79 acres located at 1051 Meadow Lane (Tax Parcel 042-003G).