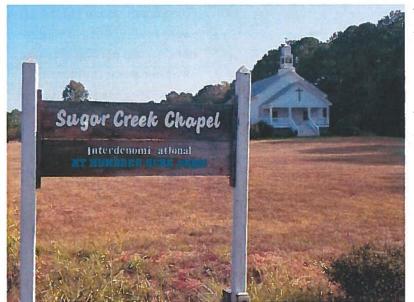

# Planning Commission New Business

<u>6.</u> Ellis & Crystal Johnson are requesting conditional use approval to allow a church on 19.79 acres located at 1051 Meadow Lane (Tax Parcel 042-003G).