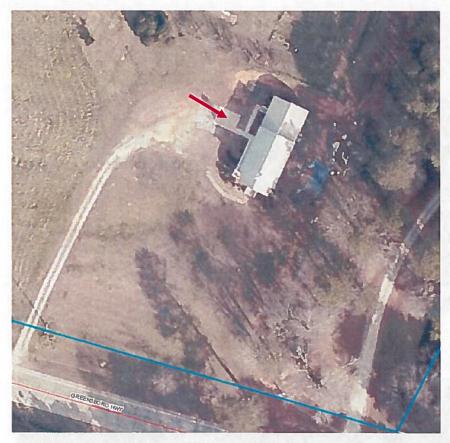

# Planning Commission New Business

<u>6.</u> Ellis & Crystal Johnson are requesting conditional use approval to allow a church on 19.79 acres located at 1051 Meadow Lane (Tax Parcel 042-003G).